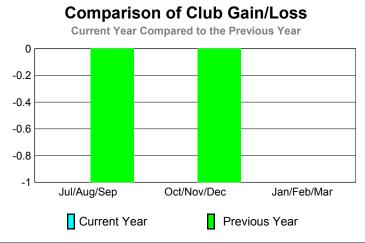

GMT: JOHN 'JACK' R FERGUSON Location: ARKANSAS GMT CA: 1

|             |                            | <u>Club</u><br><b>200</b>     |                                   | <u>Clubs</u><br><b>2008-2009</b> |                                  |
|-------------|----------------------------|-------------------------------|-----------------------------------|----------------------------------|----------------------------------|
| Month       | New<br>Club<br><u>Goal</u> | Actual<br>New<br><u>Clubs</u> | Actual<br>Dropped<br><u>Clubs</u> | Gain/<br>Loss of<br><u>Clubs</u> | Gain/<br>Loss of<br><u>Clubs</u> |
| Jul/Aug/Sep | 0                          | 0                             | 0                                 | 0                                | -1                               |
| Oct/Nov/Dec | 1                          | 0                             | 0                                 | 0                                | -1                               |
| Jan/Feb/Mar | 0                          | 0                             | 0                                 | 0                                | 0                                |
| Totals      | 1                          | 0                             | 0                                 | 0                                | -2                               |

**CLUBS** 