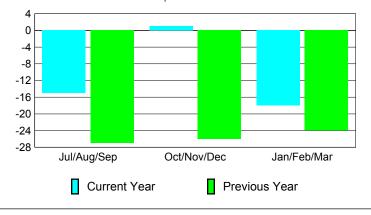

## YTD Status Quo Clubs 2009-2010

Status Quo Clubs Compared to Status Quo Members

6
4
2
0
-2
-4
-6

Jul/Aug/Sep Oct/Nov/Dec Jan/Feb/Mar

Status Quo Clubs Total Status Quo Members

| <u> MEMBERSHIP</u> |             |             |                   |             |             |  |  |
|--------------------|-------------|-------------|-------------------|-------------|-------------|--|--|
|                    |             | Member      | <u>Membership</u> |             |             |  |  |
|                    |             | 200         | 2008-2009         |             |             |  |  |
|                    | Net         | Actual      | Actual            | Gain/       | Gain/       |  |  |
|                    | Memb        | New         | Dropped           | Loss of     | Loss of     |  |  |
| Month              | <u>Goal</u> | <u>Memb</u> | <u>Memb</u>       | <u>Memb</u> | <u>Memb</u> |  |  |
| Jul/Aug/Sep        | 20          | 15          | -30               | -15         | -27         |  |  |
| Oct/Nov/Dec        | 40          | 19          | -18               | 1           | -26         |  |  |
| Jan/Feb/Mar        | 20          | 20          | -38               | -18         | -24         |  |  |
| Totals             | 80          | 54          | -86               | -32         | -77         |  |  |