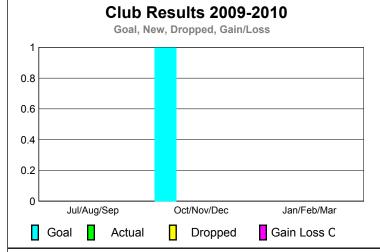

GMT: JOHN 'JACK' R FERGUSON Location: ARKANSAS GMT CA: 1

|             |                            | <u>Club</u><br><b>200</b>     |                                   | <u>Clubs</u><br><b>2008-2009</b> |                                  |
|-------------|----------------------------|-------------------------------|-----------------------------------|----------------------------------|----------------------------------|
| Month       | New<br>Club<br><u>Goal</u> | Actual<br>New<br><u>Clubs</u> | Actual<br>Dropped<br><u>Clubs</u> | Gain/<br>Loss of<br><u>Clubs</u> | Gain/<br>Loss of<br><u>Clubs</u> |
| Jul/Aug/Sep | 0                          | 0                             | 0                                 | 0                                | -1                               |
| Oct/Nov/Dec | 1                          | 0                             | 0                                 | 0                                | -1                               |
| Jan/Feb/Mar | 0                          | 0                             | 0                                 | 0                                | 0                                |
| Totals      | 1                          | 0                             | 0                                 | 0                                | -2                               |

**CLUBS** 