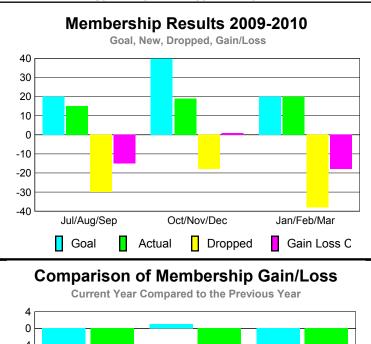

## YTD Status Quo Clubs 2009-2010

Status Quo Clubs Compared to Status Quo Members

6
4
2
0
-2
-4
-6

Jul/Aug/Sep Oct/Nov/Dec Jan/Feb/Mar

Status Quo Clubs Total Status Quo Members

| <u> MEMBERSHIP</u> |             |             |                   |             |             |  |  |
|--------------------|-------------|-------------|-------------------|-------------|-------------|--|--|
|                    |             | Member      | <u>Membership</u> |             |             |  |  |
|                    |             | 200         | 2008-2009         |             |             |  |  |
|                    | Net         | Actual      | Actual            | Gain/       | Gain/       |  |  |
|                    | Memb        | New         | Dropped           | Loss of     | Loss of     |  |  |
| Month              | <u>Goal</u> | <u>Memb</u> | <u>Memb</u>       | <u>Memb</u> | <u>Memb</u> |  |  |
| Jul/Aug/Sep        | 20          | 15          | -30               | -15         | -27         |  |  |
| Oct/Nov/Dec        | 40          | 19          | -18               | 1           | -26         |  |  |
| Jan/Feb/Mar        | 20          | 20          | -38               | -18         | -24         |  |  |
| Totals             | 80          | 54          | -86               | -32         | -77         |  |  |